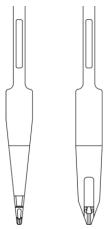

# 1.3 ADF - Narrow yarn carrier tip E14 - E20

**i** You can use this device independently of the operating system.

For the plating is a narrow yarn carrier tip available. A yarn carrier can then be adjusted lower, for example with Devoré and ikat plating.

Comparison of "Narrow and standard yarn carrier tip"

There are two yarn carrier bows with narrow yarn carrier tip available:

| Yarn carrier bow<br>for yarn carrier 1A, 2B | 281 757 |
|---------------------------------------------|---------|
| Yarn carrier bow<br>for yarn carrier 1B, 2A | 281 758 |

Exchange the yarn carrier bow of an available yarn carrier with the yarn carrier bow with narrow yarn carrier tip.

2 EN

The narrow yarn carrier tips can be used with the following gauges:

- E 14, E16, E18, E20
- E7.2, E8.2, E10.2