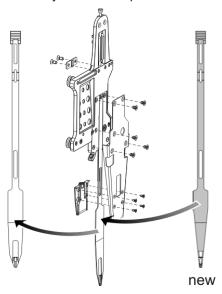

# 1.3 ADF - Narrow yarn carrier tip E14 - E20

**i** You can use this device independently of the operating system.

For the plating is a narrow yarn carrier tip available. A yarn carrier can then be adjusted lower, for example with Devoré and ikat plating.

Comparison of "Narrow and standard yarn carrier tip"

There are two yarn carrier bows with narrow yarn carrier tip available:

| Yarn carrier bow<br>for yarn carrier 1A, 2B | 281 757 |
|---------------------------------------------|---------|
| Yarn carrier bow<br>for yarn carrier 1B, 2A | 281 758 |

Exchange the yarn carrier bow of an available yarn carrier with the yarn carrier bow with narrow yarn carrier tip.

2 EN

The narrow yarn carrier tips can be used with the following gauges:

- E 14, E16, E18, E20
- E7.2, E8.2, E10.2