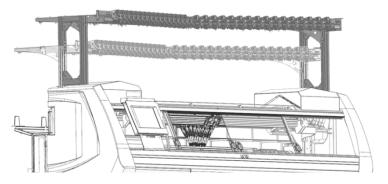

## 1.2 ADF - Double the quantity of yarn control units

**i** You can use this device independently of the operating system.

For the coarser ADF machines (E5 - E8) is a second yarn guide device available.

This special attachment (ID 283 754) consists of:

- Yarn guide device
- 32 Yarn control units (ID 270 467)
- 2 supports for the yarn guide device
- Connection cable for the yarn control units

EN 1