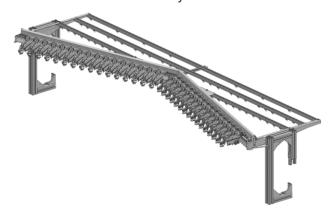

## 1.2 ADF - Double the quantity of yarn control units

**i** You can use this device independently of the operating system.

For the coarser ADF machines (E5 - E8) is a second yarn guide device available.

This special attachment (ID 283 754) consists of:

- Yarn guide device
- 32 Yarn control units (ID 270 467)
- 2 supports for the yarn guide device
- Connection cable for the yarn control units

EN 1